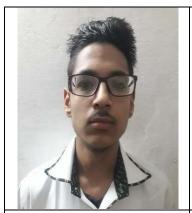

**Aaheli Sengupta** has topped the X Board Examination by scoring 98%, Samriddhi Sinha, Moksh Kevaltani, Aarushi Jain, Vedant Jain secured the second position with 97.4% and third position was secured by Ananya Jain with 97.2%.

AAHELI SENGUPTA 98

SAMRIDDHI SINHA 97.4

MOKSH KEVALTANI 97.4

**AARUSHI JAIN** 97.4

**VEDANT JAIN** 

ANANYA JAIN

YAGYESH RANJAN

ATHARVA DATTA **GHOGARE** 

97.4

97.2

97

96.8

JUSTIN SANTOSH

96.8

SHUBH AGRAWAL

96.2