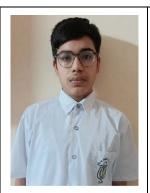

**Aaheli Sengupta** has topped the X Board Examination by scoring 98%, Samriddhi Sinha, Moksh Kevaltani, Aarushi Jain, Vedant Jain secured the second position with 97.4% and third position was secured by Ananya Jain with 97.2%.

AAHELI SENGUPTA 98

SAMRIDDHI SINHA 97.4

MOKSH KEVALTANI 97.4

**AARUSHI JAIN** 97.4

**VEDANT JAIN** 

ANANYA JAIN

YAGYESH RANJAN

ATHARVA DATTA **GHOGARE** 

97.4

97.2

97

96.8

JUSTIN SANTOSH

96.8

SHUBH AGRAWAL

96.2