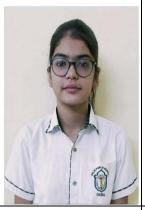

**Aaheli Sengupta** has topped the X Board Examination by scoring 98%, Samriddhi Sinha, Moksh Kevaltani, Aarushi Jain, Vedant Jain secured the second position with 97.4% and third position was secured by Ananya Jain with 97.2%.

AAHELI SENGUPTA 98

SAMRIDDHI SINHA 97.4

MOKSH KEVALTANI 97.4

**AARUSHI JAIN** 97.4

**VEDANT JAIN** 

ANANYA JAIN

YAGYESH RANJAN

ATHARVA DATTA **GHOGARE** 