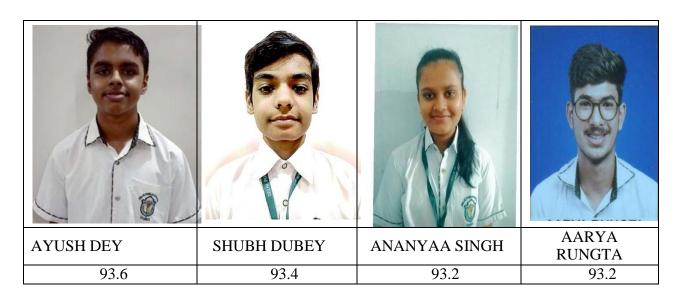

## The toppers of the school appear as below:

90% and above scorers are: Yagyesh Ranjan (97), Atharva Datta Ghogare (96.8), Justin Santosh (96.8), Shubh Agrawal (96.2), Akshita Mahanti (96), Lamya Khurshid Siddqui (95.8), Khusboo Pradhan (95.6), Pramukh Gupta (95.4), Chirag Paul (95.2), Sakshi Pathak (95), Gurkirat Singh Bhangu (95), Ananya Mittal (94.6), Joya Parveen (94.4), Arjav Jain (94.2), Disha Jain (93.8), Vanshika turakhiya (93.8), Manreet Kaur (93.8), Nihar Krishnamurti Motghare (93.6), Ayush Dey (93.6), Shubh Dubey (93.4), Ananyaa Singh (93.2), Arya Rungta (93.2), Aditya Anil Singh (93.2), Sanskriti Shrivastava (93), Falaq Siddiqui (93), Tanishka Sahu (92.8), Vaibhav Dani (92.6), Karan Chopra (92.6), Sanchit Agrawal (92.4), Kavya Parmar (92), Mohammad Zeeshan Akhtar (92), Harshita Agrawal (91.8), Shruti Rathi (91.8), Saema Saeed (91.8), Dhawal Sondhi (91.6), Diti Yadav (91.4), Ankitesh Shrivastava (91.4), Harshit Yadav (91.4), Akshita Singh (91.2), Laiba Alvi (91), Krrish Khindariya (90.8), Tanishka Walwandre (90.8), Adnan Ahmed Kazi (90.8), Moulik Nahar (90.6), Priyansh Mangla (90.6), Archi Amish (90.6), Astha Jain (90.4), Divyansh Nikhaley (90.2), Soham Gabhane (90.2), Nandini Roy (90.2), Khush Agrawal (90.2), Akanksha Sahu (90.2), Mehul Jain (90), Piushi Mitra (90), Himanshu Rathi (90).

VANSHIKA **TURAKHIA** 

93.8

MANREET KAUR

94.2

KRISHNAMURTI **MOTGHARE** 

93.6

93.8

MOHAMMAD ZEESHAN AKHTAR 92