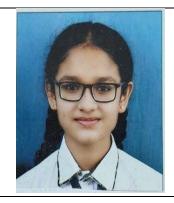

**Aaheli Sengupta** has topped the X Board Examination by scoring 98%, Samriddhi Sinha, Moksh Kevaltani, Aarushi Jain, Vedant Jain secured the second position with 97.4% and third position was secured by Ananya Jain with 97.2%.

AAHELI SENGUPTA 98

SAMRIDDHI SINHA 97.4

MOKSH KEVALTANI 97.4

**AARUSHI JAIN** 97.4

**VEDANT JAIN** 

ANANYA JAIN

YAGYESH RANJAN

ATHARVA DATTA **GHOGARE** 