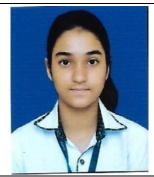

**Aaheli Sengupta** has topped the X Board Examination by scoring 98%, Samriddhi Sinha, Moksh Kevaltani, Aarushi Jain, Vedant Jain secured the second position with 97.4% and third position was secured by Ananya Jain with 97.2%.

AAHELI SENGUPTA 98

SAMRIDDHI SINHA 97.4

MOKSH KEVALTANI 97.4

**AARUSHI JAIN** 97.4

**VEDANT JAIN** 

ANANYA JAIN

YAGYESH RANJAN

ATHARVA DATTA **GHOGARE** 