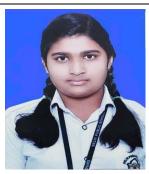

**Aaheli Sengupta** has topped the X Board Examination by scoring 98%, Samriddhi Sinha, Moksh Kevaltani, Aarushi Jain, Vedant Jain secured the second position with 97.4% and third position was secured by Ananya Jain with 97.2%.

AAHELI SENGUPTA 98

SAMRIDDHI SINHA 97.4

MOKSH KEVALTANI 97.4

**AARUSHI JAIN** 97.4

**VEDANT JAIN** 

ANANYA JAIN

YAGYESH RANJAN

ATHARVA DATTA **GHOGARE** 