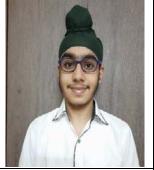

**Aaheli Sengupta** has topped the X Board Examination by scoring 98%, Samriddhi Sinha, Moksh Kevaltani, Aarushi Jain, Vedant Jain secured the second position with 97.4% and third position was secured by Ananya Jain with 97.2%.

AAHELI SENGUPTA 98

SAMRIDDHI SINHA 97.4

MOKSH KEVALTANI 97.4

**AARUSHI JAIN** 97.4

**VEDANT JAIN** 

ANANYA JAIN

YAGYESH RANJAN

ATHARVA DATTA **GHOGARE** 