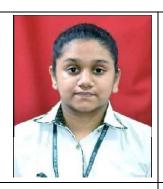

**Aaheli Sengupta** has topped the X Board Examination by scoring 98%, Samriddhi Sinha, Moksh Kevaltani, Aarushi Jain, Vedant Jain secured the second position with 97.4% and third position was secured by Ananya Jain with 97.2%.

AAHELI SENGUPTA 98

SAMRIDDHI SINHA 97.4

MOKSH KEVALTANI 97.4

**AARUSHI JAIN** 97.4

**VEDANT JAIN** 

ANANYA JAIN

YAGYESH RANJAN

ATHARVA DATTA **GHOGARE** 