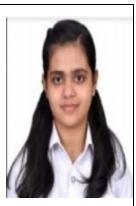

**Aaheli Sengupta** has topped the X Board Examination by scoring 98%, Samriddhi Sinha, Moksh Kevaltani, Aarushi Jain, Vedant Jain secured the second position with 97.4% and third position was secured by Ananya Jain with 97.2%.

AAHELI SENGUPTA 98

SAMRIDDHI SINHA 97.4

MOKSH KEVALTANI 97.4

**AARUSHI JAIN** 97.4

**VEDANT JAIN** 

ANANYA JAIN

YAGYESH RANJAN

ATHARVA DATTA **GHOGARE** 