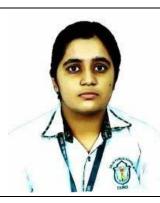

**Aaheli Sengupta** has topped the X Board Examination by scoring 98%, Samriddhi Sinha, Moksh Kevaltani, Aarushi Jain, Vedant Jain secured the second position with 97.4% and third position was secured by Ananya Jain with 97.2%.

AAHELI SENGUPTA 98

SAMRIDDHI SINHA 97.4

MOKSH KEVALTANI 97.4

**AARUSHI JAIN** 97.4

**VEDANT JAIN** 

ANANYA JAIN

YAGYESH RANJAN

ATHARVA DATTA **GHOGARE** 